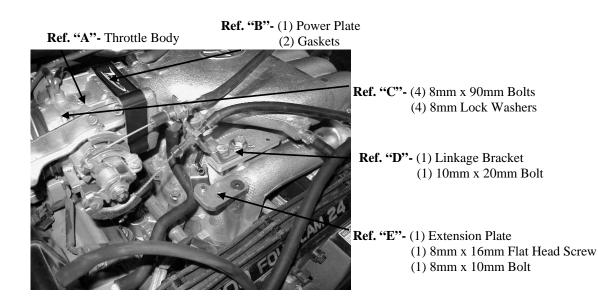

#### 1. DISCONNECT NEGATIVE (-) BATTERY CABLE.

- 2. Remove throttle body air intake assembly.
- 3. Remove throttle linkage bracket and save 10mm bolt. (Ref. "D")
- 4. Remove vacuum line clip, and also linkage bracket used on some models. Save the 8mm bolt for models having a linkage bracket. (**Ref. "E"**)
- 5. Remove nuts and studs from the throttle body. (**Ref. "C"**)
- 6. Install the power plate using (2) gaskets, (4) 8mm bolts, and (4) 8mm lock washers. (Ref. "A", "B", "C")A. Install one gasket between the throttle body and power plate.
  - B. Install second gasket between the power plate and manifold.
- 7. Install throttle linkage plate using a 10mm x 20mm bolt and reinstall the throttle linkage bracket using saved 10mm bolt. (**Ref. "D"**)
- **8.** Install extension plate using 8mm flat head screw and reinstall linkage bracket used on some models with saved 8mm bolt. Attach vacuum line clip to bottom side of extension plate using furnished 8mm bolt. (**Ref. "E"**)
- 9. <u>Inspect & Test throttle linkage for full open & closed travel before driving. Some cruise or kickdown cables</u> may require adjustment. Please refer to your vehicles service manual for proper adjusting.
- 10. Reinstall air intake system using **Step 2** as an example.
- 11. Reconnect battery cable. Enjoy!