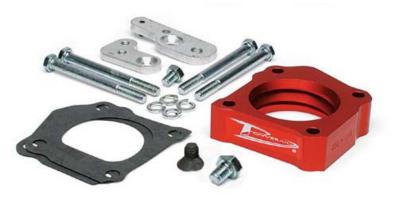

## Parts List

(1) Power Plate

(2) Gaskets
(4) 8mm x 90mm Bolts
(4) 8mm Lock Washers
(1) Linkage Plate
(1) 10mm x 20mm Bolt
(1) Extension Plate

(1) 8mm x 16mm Flat Head Screw

(1) 8mm x 10mm Bolt